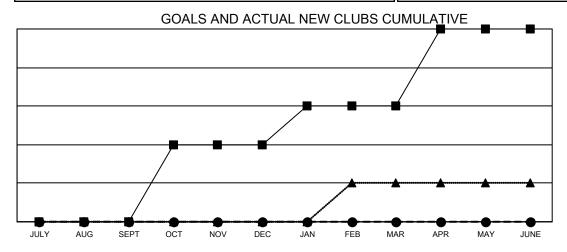

## GAT MONTHLY MEMBERSHIP PROGRESS REPORT

Multiple District 21

Results as of: 3/31/2023 LOCATION: ARIZONA

| Clubs                      |               |           |               |  |  |  |  |
|----------------------------|---------------|-----------|---------------|--|--|--|--|
| RESULTS FOR 2022-2023      |               |           |               |  |  |  |  |
| QUARTER                    | NEW CLUB GOAL | NEW CLUBS | DROPPED CLUBS |  |  |  |  |
| JULY/AUG/SEPT              | 0             | 0         | 2             |  |  |  |  |
| OCT/NOV/DEC<br>JAN/FEB/MAR | 1             | 0         | 1             |  |  |  |  |
| APR/MAY/JUNE               | 2             | 0         | 0             |  |  |  |  |

- CURRENT YEAR GOALS FOR NEW CLUBS

- ■ - CURRENT YEAR ACTUAL NEW CLUBS

- ▲ - LAST YEAR ACTUAL NEW CLUBS