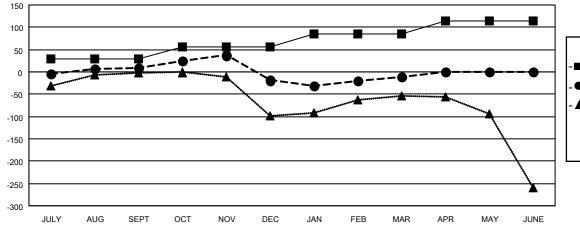

| Members               |                           |                         |                                              |  |  |  |  |  |
|-----------------------|---------------------------|-------------------------|----------------------------------------------|--|--|--|--|--|
| RESULTS FOR 2022-2023 |                           |                         |                                              |  |  |  |  |  |
| QUARTER               | MEMBER GROWTH NET<br>GOAL | MEMBER GROWTH<br>ACTUAL | DROPPED MEMBERS ACTUAL (including transfers) |  |  |  |  |  |
| JULY/AUG/SE           | EPT 30                    | 87                      | 62                                           |  |  |  |  |  |
| OCT/NOV/DE            | C 25                      | 80                      | 99                                           |  |  |  |  |  |
| JAN/FEB/MAI           | ₹ 30                      | 97                      | 78                                           |  |  |  |  |  |
| APR/MAY/JU            | NE 30                     | 0                       | 0                                            |  |  |  |  |  |

## GOALS AND ACTUAL MEMBERS CUMULATIVE

| <ul> <li>MEMBER GR</li> </ul> | OWTH NET GOAL |
|-------------------------------|---------------|
|-------------------------------|---------------|

● - MEMBER GROWTH ACTUAL

▲ - LAST YEAR MEMBERSHIP ACTUAL

| DROPPED CLUBS: 3 |     | 59 CLUBS OF 106 ADDED 1 OR<br>MORE NEW MEMBERS | GENDER DISTRIBUTION        |                |
|------------------|-----|------------------------------------------------|----------------------------|----------------|
|                  |     |                                                | MALE                       | 1,260 (52.15%) |
|                  |     |                                                | FEMALE                     | 1,154 (47.76%) |
| DROPPED MEMBERS  |     |                                                | NON BINARY                 | 0 (0.00%)      |
| DECEASED         | 32  |                                                | PREFER NOT TO ANSWER       | 2 (0.08%)      |
| CLUB CANCELLED   | 5   |                                                | TOTAL FAMILY LINET MEMBERS | F70            |
| OTHER            | 202 | CLICK HERE FOR CUMULATIVE                      | TOTAL FAMILY UNIT MEMBERS  | 579            |
| TOTAL            | 239 | MEMBERSHIP DATA                                | FAMILY MEMBERS PAYING HAL  | F 311          |